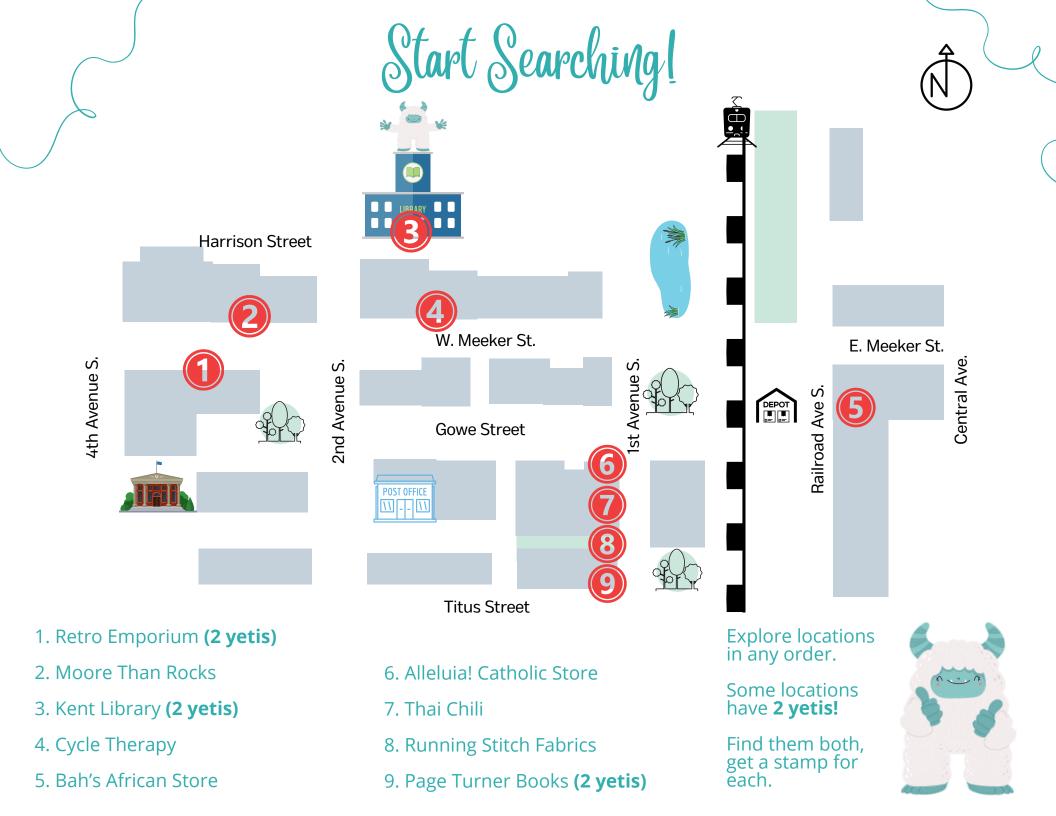

## **HOW TO PLAY**

Search participating local businesses to find the yetis.

Once you find a yeti, let an employee know and they'll stamp your passport. You get one stamp per yeti you find, but some locations have more than one yeti!